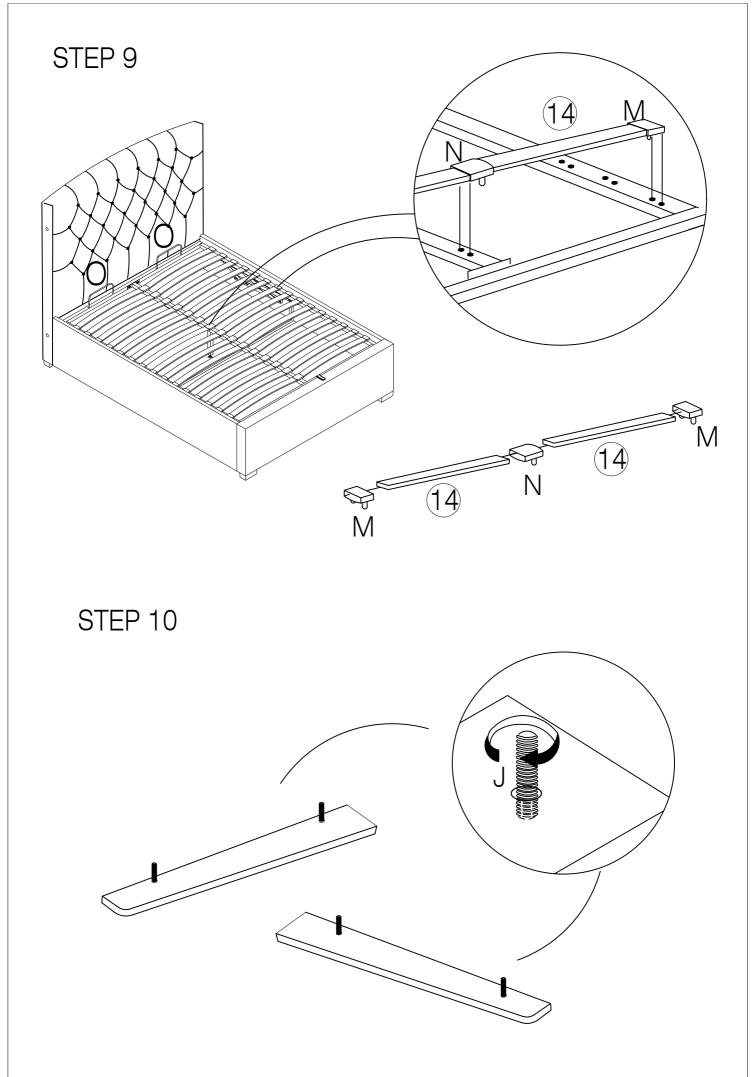

(J) Bolt M8 x 50mm - 4pcs

(6) Metal Frame Long(L) x 1pc

(15) Feet x 4pcs

(K) Nut M8 x 13mm - 4pcs

(7) Metal Frame Short x 1pcs

(16) Strap x 1pc

(M) Single Plastic Cap x 28pcs

(N) Double Plastic Cap x 14pcs