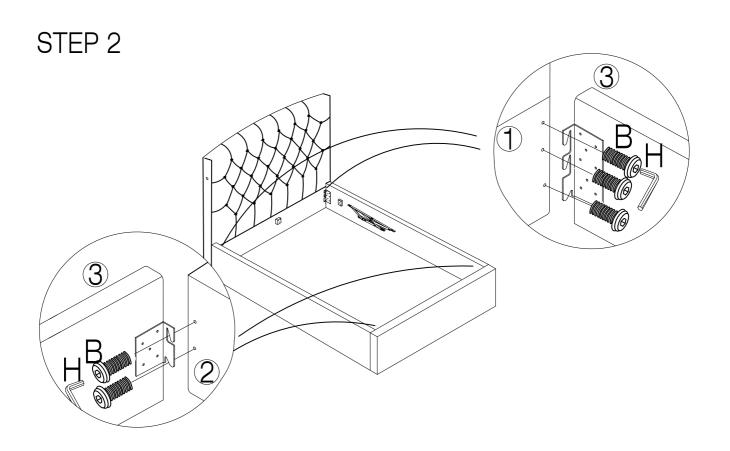

(2) Footboard x 1pc



(11) Center Support Bar x 1pc



(D) Washer M6 x 13mm - 4pcs

(E) CSK M5 x 50mm - 22pcs



(3) Sidr Rail x 2pcs



(12) Footboard Support Wood x 1pc





(F) Adjustable Foot - 1pc



(G) Spanner - 1pc





(13) Non Woven Fabric x 1pc



(H) Allen Key M5 - 1pc



(I) Allen Key M4 - 1pc

(5) Metal Frame Long (R) x 1pc



(14) Slats x 28pcs



(J) Bolt M8 x 50mm - 4pcs



(6) Metal Frame Long(L) x 1pc



(15) Feet x 4pcs



(K) Nut M8 x 13mm - 4pcs



(7) Metal Frame Short x 1pcs



(16) Strap x 1pc



(M) Single Plastic Cap x 28pcs

(N) Double Plastic Cap x 14pcs

(L) Washer M8 x 22mm - 4pcs



(8) Metal Frame Short x 1pcs



(17) Headboard's Wing x 2pcs



(O) Mattress Stopper - 2pcs



(9) Support Leg x 1pc



(P) Metal Corner Plate - 2pcs



Page 2 of 8

STEP 1





#### STEP 3



#### STEP 4



#### STEP 5



### STEP 6



#### STEP 7







Page 7 of 8