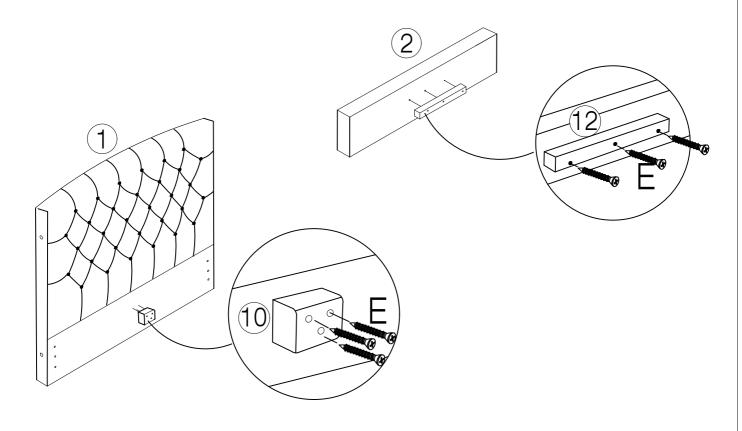

#### PART LIST

(10) Headboard Support Wood x 1pc

(C) Bolt M6 x 30mm - 4pcs

(2) Footboard x 1pc

(11) Center Support Bar x 1pc

(D) Washer M6 x 13mm - 4pcs

(E) CSK M5 x 50mm - 22pcs

(3) Sidr Rail x 2pcs

(12) Footboard Support Wood x 1pc

(F) Adjustable Foot - 1pc

(G) Spanner - 1pc

(13) Non Woven Fabric x 1pc

(H) Allen Key M5 - 1pc

(I) Allen Key M4 - 1pc

(5) Metal Frame Long (R) x 1pc

(14) Slats x 28pcs