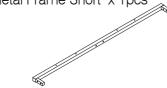

(12) Footboard Support Wood x 1pc

(F) Adjustable Foot - 1pc

(G) Spanner - 1pc

(13) Non Woven Fabric x 1pc

(H) Allen Key M5 - 1pc

(I) Allen Key M4 - 1pc

(5) Metal Frame Long (R) x 1pc

(14) Slats x 28pcs

(L) Washer M8 x 22mm - 4pcs

(8) Metal Frame Short x 1pcs

(17) Headboard's Wing x 2pcs

(O) Mattress Stopper - 2pcs

(9) Support Leg x 1pc

(P) Metal Corner Plate - 2pcs

Page 2 of 8

STEP 1