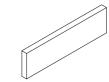

#### PART LIST

(10) Headboard Support Wood x 1pc

(C) Bolt M6 x 30mm - 4pcs

(2) Footboard x 1pc

(11) Center Support Bar x 1pc

(D) Washer M6 x 13mm - 4pcs

(E) CSK M5 x 50mm - 22pcs

(3) Sidr Rail x 2pcs