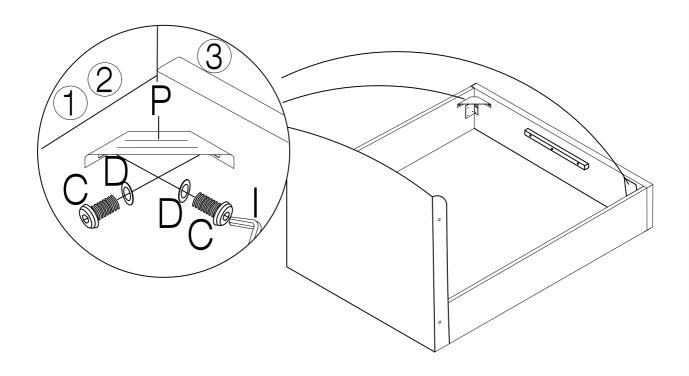

#### PART LIST

(10) Headboard Support Wood x 1pc

(C) Bolt M6 x 30mm - 4pcs

(2) Footboard x 1pc

(11) Center Support Bar x 1pc

(D) Washer M6 x 13mm - 4pcs

(E) CSK M5 x 50mm - 22pcs

(3) Sidr Rail x 2pcs

(L) Washer M8 x 22mm - 4pcs

(8) Metal Frame Short x 1pcs

(17) Headboard's Wing x 2pcs

(O) Mattress Stopper - 2pcs

(9) Support Leg x 1pc

(P) Metal Corner Plate - 2pcs

Page 2 of 8

STEP 1