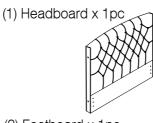

#### PART LIST

(10) Headboard Support Wood x 1pc

(C) Bolt M6 x 30mm - 4pcs

(2) Footboard x 1pc

(11) Center Support Bar x 1pc

(D) Washer M6 x 13mm - 4pcs

(E) CSK M5 x 50mm - 22pcs

(3) Sidr Rail x 2pcs