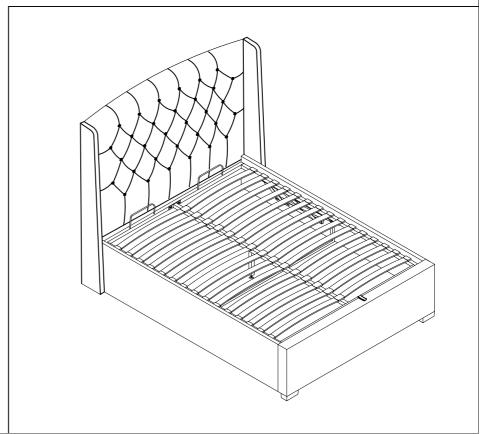

#### PART LIST

(10) Headboard Support Wood x 1pc

(C) Bolt M6 x 30mm - 4pcs

(2) Footboard x 1pc

(11) Center Support Bar x 1pc

(D) Washer M6 x 13mm - 4pcs

(E) CSK M5 x 50mm - 22pcs

(3) Sidr Rail x 2pcs

(12) Footboard Support Wood x 1pc

(F) Adjustable Foot - 1pc

(G) Spanner - 1pc

(13) Non Woven Fabric x 1pc

(H) Allen Key M5 - 1pc

(I) Allen Key M4 - 1pc

(5) Metal Frame Long (R) x 1pc

(14) Slats x 28pcs

(J) Bolt M8 x 50mm - 4pcs

(6) Metal Frame Long(L) x 1pc

(15) Feet x 4pcs

(K) Nut M8 x 13mm - 4pcs

(7) Metal Frame Short x 1pcs

(16) Strap x 1pc

(M) Single Plastic Cap x 28pcs

(N) Double Plastic Cap x 14pcs

(L) Washer M8 x 22mm - 4pcs

(8) Metal Frame Short x 1pcs

(17) Headboard's Wing x 2pcs

(O) Mattress Stopper - 2pcs

(9) Support Leg x 1pc

(P) Metal Corner Plate - 2pcs

Page 2 of 8

STEP 1