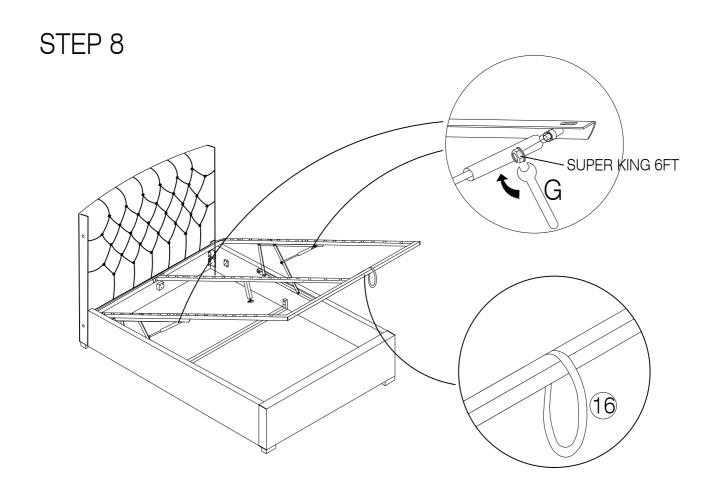

m - 4pcs

(E) CSK M5 x 50mm - 22pcs



(3) Sidr Rail x 2pcs



(12) Footboard Support Wood x 1pc





(F) Adjustable Foot - 1pc



(G) Spanner - 1pc





(13) Non Woven Fabric x 1pc



(H) Allen Key M5 - 1pc



(I) Allen Key M4 - 1pc

(5) Metal Frame Long (R) x 1pc



(14) Slats x 28pcs



(J) Bolt M8 x 50mm - 4pcs



(6) Metal Frame Long(L) x 1pc



(15) Feet x 4pcs



(K) Nut M8 x 13mm - 4pcs



(7) Metal Frame Short x 1pcs



(16) Strap x 1pc



(M) Single Plastic Cap x 28pcs

(N) Double Plastic Cap x 14pcs

(L) Washer M8 x 22mm - 4pcs



(8) Metal Frame Short x 1pcs



(17) Headboard's Wing x 2pcs



(O) Mattress Stopper - 2pcs



(9) Support Leg x 1pc



(P) Metal Corner Plate - 2pcs



Page 2 of 8

STEP 1





#### STEP 3



#### STEP 4



#### STEP 5



### STEP 6



#### STEP 7







Page 7 of 8