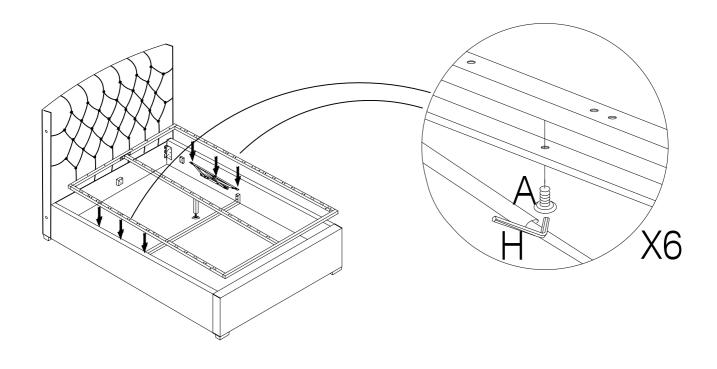

# HARDWARE LIST (A) Bolt M8 x 16mm - 20pcs (B) Bolt M8 x 30mm - 10pcs (e))**//////////**

(12) Footboard Support Wood x 1pc

(F) Adjustable Foot - 1pc

(G) Spanner - 1pc

(13) Non Woven Fabric x 1pc

(H) Allen Key M5 - 1pc

(I) Allen Key M4 - 1pc

(5) Metal Frame Long (R) x 1pc

(14) Slats x 28pcs