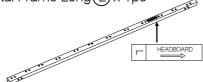

(12) Footboard Support Wood x 1pc

(F) Adjustable Foot - 1pc

(G) Spanner - 1pc

(13) Non Woven Fabric x 1pc

(H) Allen Key M5 - 1pc

(I) Allen Key M4 - 1pc

(5) Metal Frame Long (R) x 1pc

(14) Slats x 28pcs