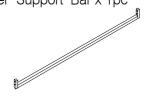

#### PART LIST

(10) Headboard Support Wood x 1pc

(C) Bolt M6 x 30mm - 4pcs

(2) Footboard x 1pc

(11) Center Support Bar x 1pc

(D) Washer M6 x 13mm - 4pcs

(E) CSK M5 x 50mm - 22pcs

(3) Sidr Rail x 2pcs