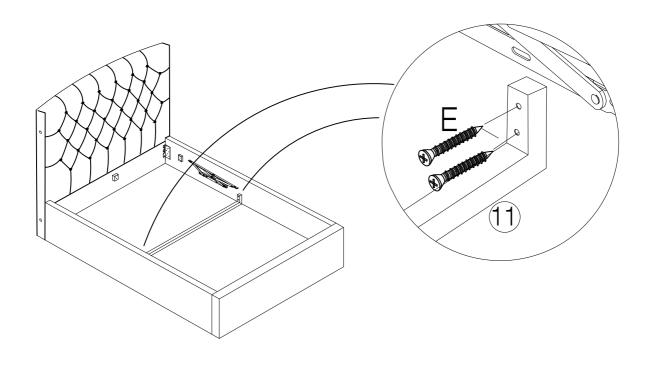

(J) Bolt M8 x 50mm - 4pcs

(6) Metal Frame Long(L) x 1pc

(15) Feet x 4pcs

(K) Nut M8 x 13mm - 4pcs

(7) Metal Frame Short x 1pcs

(16) Strap x 1pc

(M) Single Plastic Cap x 28pcs

(N) Double Plastic Cap x 14pcs