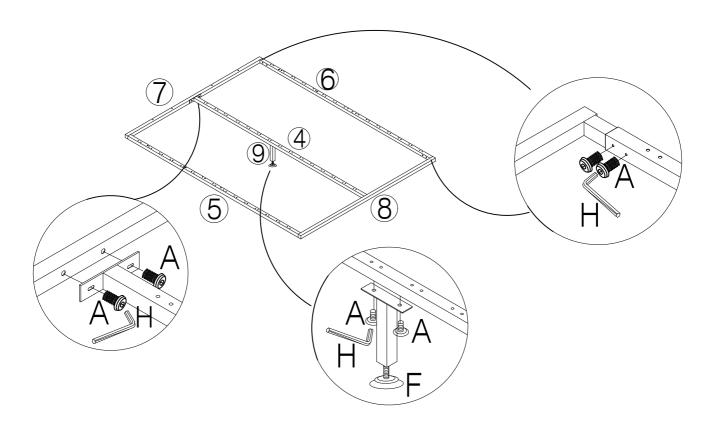

(12) Footboard Support Wood x 1pc

(F) Adjustable Foot - 1pc

(G) Spanner - 1pc

(13) Non Woven Fabric x 1pc

(H) Allen Key M5 - 1pc

(I) Allen Key M4 - 1pc

(5) Metal Frame Long (R) x 1pc

(14) Slats x 28pcs

(J) Bolt M8 x 50mm - 4pcs

(6) Metal Frame Long(L) x 1pc

(15) Feet x 4pcs

(K) Nut M8 x 13mm - 4pcs

(7) Metal Frame Short x 1pcs

(16) Strap x 1pc

(M) Single Plastic Cap x 28pcs

(N) Double Plastic Cap x 14pcs

(L) Washer M8 x 22mm - 4pcs

(8) Metal Frame Short x 1pcs

(17) Headboard's Wing x 2pcs

(O) Mattress Stopper - 2pcs

(9) Support Leg x 1pc

(P) Metal Corner Plate - 2pcs

Page 2 of 8

STEP 1