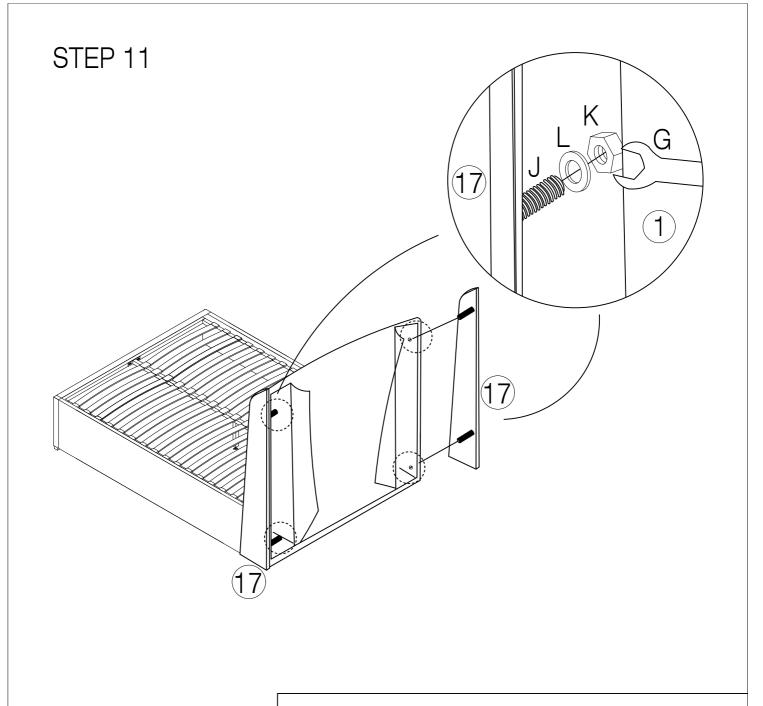

# HARDWARE LIST (A) Bolt M8 x 16mm - 20pcs (B) Bolt M8 x 30mm - 10pcs (e))**//////////**

(J) Bolt M8 x 50mm - 4pcs

(6) Metal Frame Long(L) x 1pc

(15) Feet x 4pcs

(K) Nut M8 x 13mm - 4pcs

(7) Metal Frame Short x 1pcs

(16) Strap x 1pc

(M) Single Plastic Cap x 28pcs

(N) Double Plastic Cap x 14pcs

(L) Washer M8 x 22mm - 4pcs

(8) Metal Frame Short x 1pcs

(17) Headboard's Wing x 2pcs

(O) Mattress Stopper - 2pcs

(9) Support Leg x 1pc

(P) Metal Corner Plate - 2pcs

Page 2 of 8

STEP 1