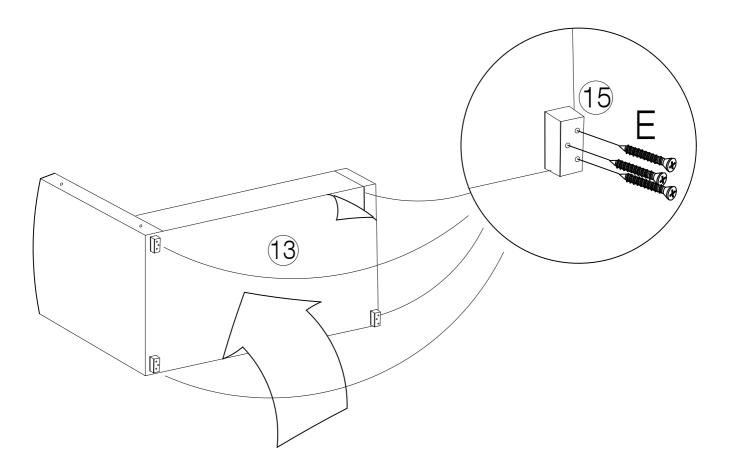

(J) Bolt M8 x 50mm - 4pcs

(6) Metal Frame Long(L) x 1pc

(15) Feet x 4pcs

(K) Nut M8 x 13mm - 4pcs

(7) Metal Frame Short x 1pcs

(16) Strap x 1pc

(M) Single Plastic Cap x 28pcs

(N) Double Plastic Cap x 14pcs